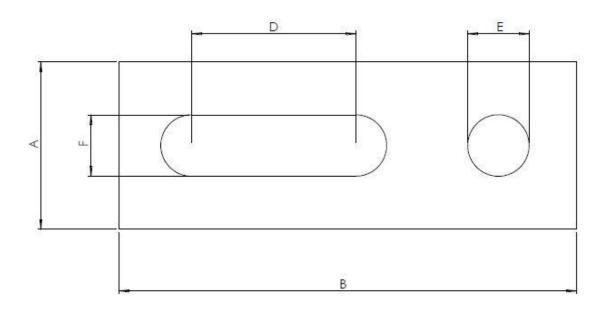

# DIMENSIONS (MM)

| Article number | A  | В  | С | D    | E  | F  |
|----------------|----|----|---|------|----|----|
| 95438230502    | 30 | 82 | 5 | 29,5 | 11 | 11 |
| 95448203002    | 30 | 82 | 5 | 29,5 | 13 | 11 |