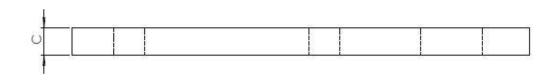

# DIMENSIONS (MM)

| Article number | A  | В  | С | D    | E  | F  |
|----------------|----|----|---|------|----|----|
| 95438230502    | 30 | 82 | 5 | 29,5 | 11 | 11 |
| 95448203002    | 30 | 82 | 5 | 29,5 | 13 | 11 |